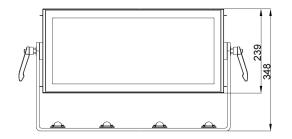

### **Dimensions**

SYDNEY +61 2 9748 1122 MELBOURNE +61396817511 BRISBANE +61732673177 PERTH +61892488119 AUCKLAND +6498693293

#### **Appearance**

| Size   | 652 x 119 x 348mm  |
|--------|--------------------|
| Weight | 11.5kg             |
| Casing | Extruded aluminium |
| Colour | Black              |