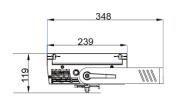

#### **Appearance**

| Size   | 652 x 119 x 348mm  |
|--------|--------------------|
| Weight | 11.5kg             |
| Casing | Extruded aluminium |
| Colour | Black              |

### **Dimensions**

SYDNEY +61 2 9748 1122 MELBOURNE +61396817511 BRISBANE +61732673177 PERTH +61892488119 AUCKLAND +6498693293