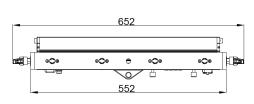

### **Dimensions**

SYDNEY +61 2 9748 1122 MELBOURNE +61396817511 BRISBANE +61732673177 PERTH +61892488119 AUCKLAND +6498693293

#### **Appearance**

| Size   | 652 x 119 x 348mm  |
|--------|--------------------|
| Weight | 11.5kg             |
| Casing | Extruded aluminium |
| Colour | Black              |