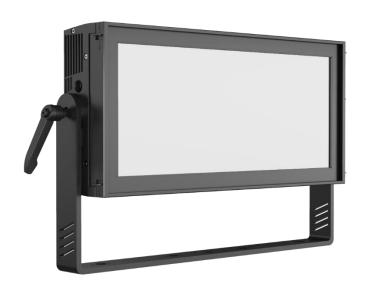

# E-Lite IP65

# LEDLIT100

The E-Lite IP65 soft panel features an impressive 450W of power across 880 warm and cool LEDs. This allows for seamless, linear adjustment across a colour temperature range of 2700K to 6500K. It boasts an extraordinary CRI, exceeding 98, allowing for a faithful reproduction of skin tones and deep colours.

With ultra quiet fans, the E-lite IP65 is suitable for noise sensitive applications, and its IP65 rating allows operation in the harshest of environments. The included barndoors provide shuttering and shaping of the beam, and its soft, wide beam angle of 70° allows for perfect coverage.