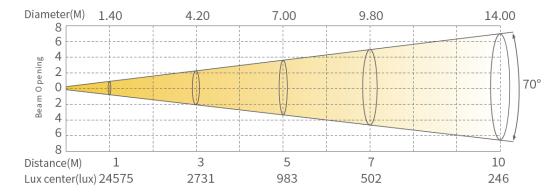

## **Photometrics**

With ultra quiet fans, the E-lite IP65 is suitable for noise sensitive applications, and its IP65 rating allows operation in the harshest of environments. The included barndoors provide shuttering and shaping of the beam, and its soft, wide beam angle of 70° allows for perfect coverage.

#### **Optical System**

| Light Source | 440 x WW LED, 440 x CW LED |
|--------------|----------------------------|
| Beam Angle   | 70°                        |
| Field Angle  | 120°                       |
| CRI          | 98                         |
| CCT          | 2700K – 6500K              |